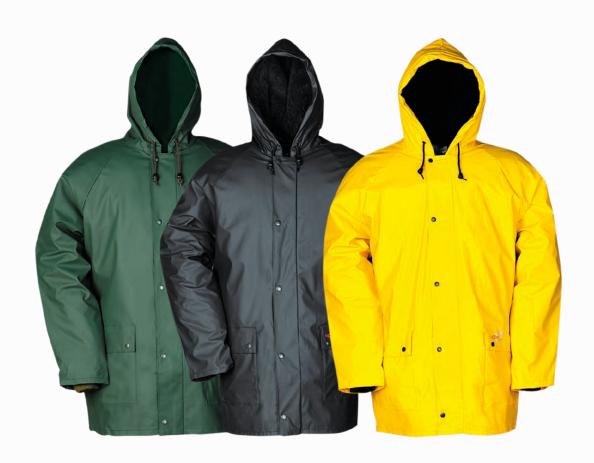

# **Dover**

4893A2FE0

# Winter rain jacket with detachable lining

100% waterproof / Windproof / Supple / Stretchable / Comfortable / Lightweight / Noiseless

# Winter rain jacket with detachable lining

Dover - 4893A2FE0

### **Exterior**

- » Fixed hood
- » Zip closure under flap with press studs
- » 2 patched pockets with flap closed by press studs
- » Raglan sleeves
- » Back length 85 cm (L)

# Colour

- » A41 Green Khaki
- » B90 Navy Blue
- » Y58 Yellow